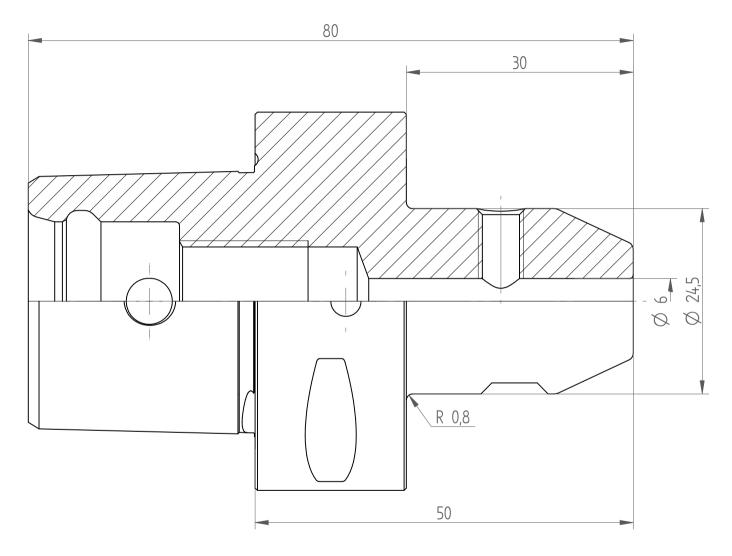

REGO-FIX AG Obermattweg 60 4456 Tenniken / Switzerland

Phone +41 61 976 14 66 Fax +41 61 976 14 14 www.rego-fix.com This is a non-controlled copy. All information given herein is subject to change without notice  ${\sf N}$ 

The information given herein has been carefully checked and is believed to be correct. REGO-FIX, however, assumes no responsibility or liability for any errors, inaccuracies or omissions that may appear in this drawing

This document is subject to copyright laws. No part of this document may be reproduced or transmitted in any form or any means, electronic or mechanic, for any purpose, without the express written permission of REGO-FIX

Type: C5\_WD6x050
Part No.: 280530620

Date: 06.06.2014

Scale: 2: